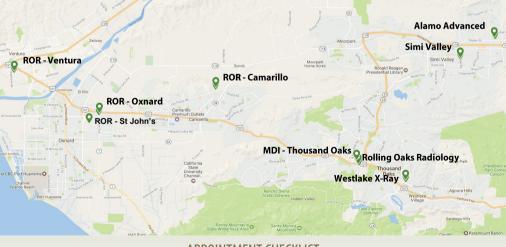

Rolling Oaks Radiology 415 Rolling Oaks Drive Thousand Oaks, CA 91361 P: 805.778.1513 | F: 805.778.1116 Suite 125 - 3T MRI, 64-Slice CT, PET/CT, Nuclear Medicine Suite 160 - X-Ray, Ultrasound, EKG. Fluoroscopy Suite 230 - Women's Center Digital Mammography, Ultrasound, Bone Density (DEXA), Breast 3D TOMO ☐ Rolling Oaks Radiology - Camarillo 3801 Los Posas Rd. Suite 111 Camarillo, CA 93010 P: 805.389.9657 | F: 805.389.3218 US, Digital Mammo, X-Ray, Breast 3D TOMO ☐ Rolling Oaks Radiology - Oxnard 1901 N. Rice Ave., Suite 145 & 155 Oxnard, CA 93030 P: 805.604.3370 | F: 805.485.2541 3T MRI, 64-Slice CT, Fluoroscopy Ultrasound, Nuclear Medicine, X-Ray, Breast 3D TOMO Rolling Oaks Radiology St. John's 1700 N. Rose Ave., Suite 110 Oxnard, CA 93030 P: 805.983.0883 CT, DEXA, Fluoroscopy, MRA, MRI, Mammography, Ultrasound, X-Ray, Breast 3D TOMO ☐ Rolling Oaks Radiology - Ventura 4516 Market St. Ventura, CA 93030 P: 805.644.7300 | F: 805.644.7437 MRI. MRA, CT, Ultrasound, X-Ray, Fluoroscopy, PET/CT/ DEXA, Digital Mammography, Breast 3D TOMO ■ Medical Diagnostic Imaging (MDI) 300 Lombard Street Thousand Oaks, CA 91360 P: 805.495.1220 | F: 805.496.1790 High Field MRI, Ultrasound, X-Ray, Fluoroscopy, Opem MRI 1.2T ☐ Simi Valley Medical Imaging 1687 Erringer Road, Suite 210 Simi Valley, CA 93065 P: 805.527.4674 | F: 805.527.4675 High Field MRI, 40-Slice CT ☐ Alamo Advanced Imaging 3655 Alamo Street, Suite 101 Simi Vallev. CA 93065 P: 805.577.6649 | F: 805.577.6779 Digital Mammography, X-Ray, Ultrasound, Bone Density (DEXA) ☐ Westlake X-Ray 4165 E. Thousand Oaks Blvd., Suite #150

Westlake Village, CA 91362 P: 805.449.2562 | F: 805.449.2581

X-Ray

## RADIOLOGY LOCATIONS